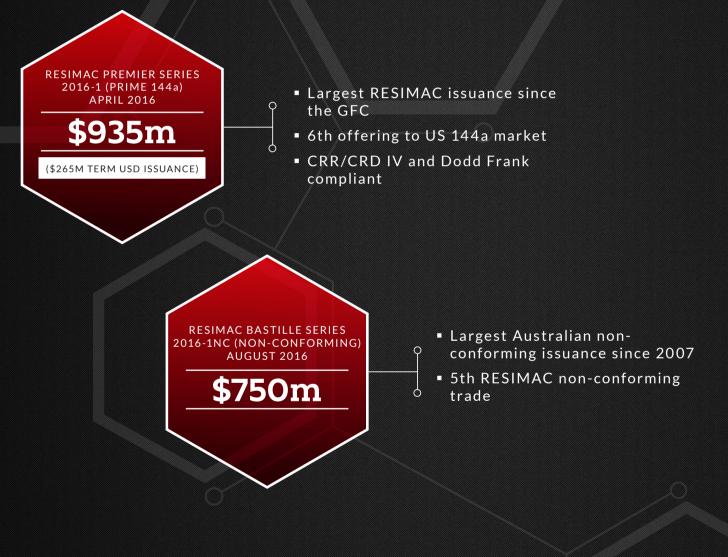

| ISSUE DATE             | SPONSOR & POOL NAME                                                   | TRANCHE<br>TYPE                                          | FX                                                                 | TRANCHE<br>VOLUME                                                                                                          | TRANCHE<br>TYPE                                                                                            | ASSET TYPE               | TRANCHE RATING                                 |                                                      |                   |
|------------------------|-----------------------------------------------------------------------|----------------------------------------------------------|--------------------------------------------------------------------|----------------------------------------------------------------------------------------------------------------------------|------------------------------------------------------------------------------------------------------------|--------------------------|------------------------------------------------|------------------------------------------------------|-------------------|
|                        | Trust No.14                                                           | A2<br>B<br>C<br>D<br>E<br>F                              | AUD<br>AUD<br>AUD<br>AUD<br>AUD<br>AUD                             | 56,100,000<br>53,900,000<br>20,900,000<br>11,000,000<br>6,600,000<br>8,200,000                                             | Senior<br>Senior<br>Subordinated<br>Subordinated<br>Subordinated<br>Subordinated                           |                          | S&P<br>AAA                                     | MOODY'S<br>Aaa<br>Aa1<br>A2<br>Baa2<br>Ba2<br>B2     | FITCH             |
|                        | Firstmac Mortgage Funding Trust                                       | G                                                        | AUD                                                                | 8,300,000                                                                                                                  | Subordinated                                                                                               |                          |                                                |                                                      |                   |
| 26 Jun 15              | Series 1A-2014                                                        | A-2B(A)                                                  | AUD                                                                | 297,500,000                                                                                                                | Senior                                                                                                     | Prime RMBS               | A-1+                                           |                                                      | F1+               |
| 24 Jul 15<br>19 Aug 15 | Pepper Prime 2013-1 Trust<br>Resimac<br>Resimac Premier Series 2015-1 | AR-u<br>A<br>AB<br>B1<br>B2                              | AUD<br>AUD<br>AUD<br>AUD<br>AUD                                    | 138,400,000<br>450,000,000<br>30,000,000<br>17,500,000<br>2,500,000                                                        | Senior<br>Senior<br>Senior<br>Senior<br>Senior                                                             | Prime RMBS<br>Prime RMBS | AAA<br>AAA<br>AAA<br>A+                        |                                                      | AAA<br>AAA<br>AAA |
| 22 Sep 15              | Liberty Financial<br>Liberty Series 2015-1 SME                        | A1<br>A2<br>B<br>C<br>D<br>E<br>F<br>G                   | AUD<br>AUD<br>AUD<br>AUD<br>AUD<br>AUD<br>AUD<br>AUD               | 195,000,000<br>21,000,000<br>32,000,000<br>19,600,000<br>12,700,000<br>4,400,000<br>5,600,000<br>9,700,000                 | Senior<br>Senior<br>Subordinated<br>Subordinated<br>Subordinated<br>Subordinated<br>Subordinated           | CMBS                     | AAA<br>AAA<br>A<br>BBB<br>BB<br>BB<br>BB<br>BB |                                                      |                   |
| 2 Nov 15               | Pepper Australia<br>Pepper Residential Securities<br>Trust No.15      | A1-s1<br>A1-a<br>A2<br>B<br>C<br>D<br>E<br>F<br>G        | AUD<br>AUD<br>AUD<br>AUD<br>AUD<br>AUD<br>AUD<br>AUD<br>AUD        | 110,000,000<br>100,000,000<br>36,500,000<br>29,500,000<br>5,100,000<br>6,000,000<br>3,900,000<br>3,600,000<br>5,400,000    | Senior<br>Senior<br>Senior<br>Subordinated<br>Subordinated<br>Subordinated<br>Subordinated                 | Nonconforming RMBS       | A1+<br>AAA<br>AAA                              | P-1<br>Aaa<br>Aaa<br>Aa2<br>A2<br>Baa2<br>Ba2<br>B2  |                   |
| 19 Nov 15              | Firstmac<br>Firstmac Mortgage Funding Trust<br>No.4 Series 2-2015     | A-1a<br>A-1b<br>A2<br>AB<br>C<br>D<br>E                  | AUD<br>AUD<br>AUD<br>AUD<br>AUD<br>AUD<br>AUD<br>AUD               | 400,000,000<br>25,000,000<br>30,000,000<br>12,500,000<br>3,100,000<br>3,300,000<br>1,100,000                               | Senior<br>Senior<br>Senior<br>Senior<br>Senior<br>Subordinated<br>Subordinated                             | Prime RMBS               | AAA<br>AAA<br>AAA<br>AAA<br>AA-<br>A<br>BB     |                                                      | AAA<br>AAA<br>AAA |
| 4 Dec 15               | Liberty Financial<br>Liberty Series 2015-1 Auto Trust                 | A1<br>A2<br>B<br>C<br>D<br>E<br>F                        | AUD<br>AUD<br>AUD<br>AUD<br>AUD<br>AUD                             | 28,000,000<br>118,000,000<br>16,000,000<br>12,000,000<br>10,000,000<br>6,000,000                                           | Senior<br>Senior<br>Subordinated<br>Subordinated<br>Subordinated                                           | ABS                      |                                                | P-1<br>Aaa<br>Aa2<br>A1<br>Baa1<br>Baa3              |                   |
| 16 Mar 16              | Liberty Financial<br>Liberty Series 2016-1                            | F<br>A1a<br>A1b<br>A2<br>B<br>C<br>D<br>D<br>E<br>F<br>G | AUD<br>AUD<br>AUD<br>AUD<br>AUD<br>AUD<br>AUD<br>AUD<br>AUD<br>AUD | 10,000,000<br>40,000,000<br>176,000,000<br>42,000,000<br>21,900,000<br>5,100,000<br>3,900,000<br>3,300,000<br>3,000,000    | Subordinated<br>Senior<br>Senior<br>Senior<br>Subordinated<br>Subordinated<br>Subordinated<br>Subordinated | Nonconforming RMBS       | AAA<br>AAA<br>AAA                              | Aaa<br>Aaa<br>Aa2<br>A2<br>Baa2<br>Baa2<br>Ba2<br>B2 |                   |
| 31 Mar 16              | Pepper Australia<br>Pepper Residential Securities<br>Trust No.16      | A1-u1<br>A1-a<br>A2<br>B<br>C<br>D<br>E<br>F<br>G        | USD<br>AUD<br>AUD<br>AUD<br>AUD<br>AUD<br>AUD<br>AUD<br>AUD        | 280,000,000<br>122,000,000<br>93,800,000<br>61,600,000<br>14,000,000<br>12,600,000<br>7,700,000<br>9,100,000<br>11,200,000 | Senior<br>Senior<br>Senior<br>Subordinated<br>Subordinated<br>Subordinated<br>Subordinated                 | Nonconforming RMBS       | A-1+<br>AAA<br>AAA                             | P-1<br>Aaa<br>Aaa<br>Aa2<br>A2<br>Baa2<br>Ba1<br>B2  |                   |
| 11 Apr 16              | Pepper Residential Securities<br>Trust No.12                          | AR-u                                                     | AUD                                                                | 59,900,000                                                                                                                 | Senior                                                                                                     | Nonconforming RMBS       | AAA                                            | Aaa                                                  |                   |
| 28 Apr 16              | Resimac<br>Resimac Premier Series 2016-1                              | A1<br>A2<br>AB<br>C<br>D                                 | USD<br>AUD<br>AUD<br>AUD<br>AUD<br>AUD                             | 265,000,000<br>501,100,000<br>40,200,000<br>27,120,000<br>11,220,000<br>9,350,000                                          | Senior<br>Senior<br>Senior<br>Senior<br>Senior<br>Senior                                                   | Prime RMBS               | AAA<br>AAA<br>AAA<br>A<br>BB+                  |                                                      | AAA<br>AAA<br>AAA |

#### MARKET DATA

| ISSUE DATE | SPONSOR & POOL NAME                                                      | TRANCHE                                                             | FX                                                                 | TRANCHE                                                                                                                                    | TRANCHE                                                                                                              | ASSET TYPE         | TRANCHE RATING                            |                                                                           |                   |
|------------|--------------------------------------------------------------------------|---------------------------------------------------------------------|--------------------------------------------------------------------|--------------------------------------------------------------------------------------------------------------------------------------------|----------------------------------------------------------------------------------------------------------------------|--------------------|-------------------------------------------|---------------------------------------------------------------------------|-------------------|
|            |                                                                          | TYPE                                                                |                                                                    | VOLUME                                                                                                                                     | ТҮРЕ                                                                                                                 |                    | S&P                                       | MOODY'S                                                                   | FITCH             |
| 28 Apr 16  | Resimac Premier Series 2016-1<br>(cont.)                                 | E                                                                   | AUD                                                                | 5,610,000                                                                                                                                  | Subordinated                                                                                                         | Prime RMBS         |                                           |                                                                           |                   |
| 26 May 16  | Firstmac<br>Firstmac Mortgage Funding Trust<br>No.4 Series 2-2016        | A-1a<br>A-1b<br>A-2<br>B<br>C<br>D<br>E                             | AUD<br>AUD<br>AUD<br>AUD<br>AUD<br>AUD<br>AUD                      | 405,000,000<br>20,000,000<br>35,000,000<br>26,000,000<br>6,500,000<br>5,500,000<br>2,000,000                                               | Senior<br>Senior<br>Senior<br>Senior<br>Senior<br>Senior<br>Subordinated                                             | Prime RMBS         | AAA<br>AAA<br>AAA<br>A<br>BB              |                                                                           | AAA<br>AAA<br>AAA |
| 8 Jun 16   | La Trobe Financial<br>La Trobe Financial Capital Markets<br>Trust 2016-1 | A1<br>A2a<br>A2b<br>C<br>D<br>E<br>F<br>Equity                      | AUD<br>AUD<br>AUD<br>AUD<br>AUD<br>AUD<br>AUD<br>AUD<br>AUD        | 150,000,000<br>27,500,000<br>27,500,000<br>13,000,000<br>11,000,000<br>9,000,000<br>5,000,000<br>3,000,000<br>4,000,000                    | Senior<br>Subordinated<br>Subordinated<br>Subordinated<br>Subordinated<br>Senior<br>Senior<br>Subordinated           | Nonconforming RMBS | AAA<br>AAA<br>AA<br>BBB<br>BB<br>BB<br>B+ |                                                                           |                   |
| 10 Jun 16  | Firstmac Mortgage Funding Trust<br>Series 1E-2013                        | A-2R                                                                | AUD                                                                | 150,000,000                                                                                                                                | Senior                                                                                                               | Prime RMBS         | AAA                                       |                                                                           | AAA               |
| 27 Jun 16  | Firstmac Mortgage Funding Trust<br>Series 1A-2014                        | A-2R                                                                | AUD                                                                | 297,500,000                                                                                                                                | Senior                                                                                                               | Prime RMBS         | AAA                                       |                                                                           | AAA               |
| 11 Aug 16  | Resimac<br>Resimac Bastille Trust Series<br>2016-1NC                     | A1A<br>A1b<br>A2<br>B<br>C<br>D<br>E<br>F<br>G                      | AUD<br>AUD<br>AUD<br>AUD<br>AUD<br>AUD<br>AUD<br>AUD<br>AUD        | 150,000,000<br>375,000,000<br>90,000,000<br>78,750,000<br>11,250,000<br>15,000,000<br>7,500,000<br>15,000,000<br>7,500,000                 | Senior<br>Senior<br>Senior<br>Senior<br>Senior<br>Senior<br>Senior<br>Subordinated                                   | Nonconforming RMBS |                                           | Aaa<br>Aaa<br>Aa2<br>A2<br>Baa2<br>Ba2<br>Ba2<br>B2                       | AAA<br>AAA<br>AAA |
| 23 Sep 16  | Liberty Financial<br>Liberty Series 2016-1 SME                           | A1<br>A2<br>B<br>C<br>D<br>E<br>F<br>G                              | AUD<br>AUD<br>AUD<br>AUD<br>AUD<br>AUD<br>AUD<br>AUD               | 260,000,000<br>40,000,000<br>25,600,000<br>20,800,000<br>14,800,000<br>14,000,000<br>12,000,000<br>12,800,000                              | Senior<br>Senior<br>Subordinated<br>Subordinated<br>Subordinated<br>Subordinated<br>Subordinated                     | CMBS               | AAA<br>AAA<br>A<br>BBB<br>BB<br>BB<br>BB  |                                                                           |                   |
| 10 Oct 16  | Firstmac<br>Firstmac Mortgage Funding Trust<br>No.4 Series 3-2016        | A1<br>A2<br>B<br>C<br>D<br>E                                        | AUD<br>AUD<br>AUD<br>AUD<br>AUD<br>AUD                             | 510,000,000<br>42,000,000<br>35,400,000<br>6,600,000<br>4,560,000<br>1,440,000                                                             | Senior<br>Senior<br>Senior<br>Senior<br>Senior<br>Subordinated                                                       | Prime RMBS         | AAA<br>AAA<br>AA<br>BB                    |                                                                           | AAA<br>AAA        |
| 13 Oct 16  | Pepper Australia<br>Pepper Residential Securities<br>Trust No.17         | A1-ua<br>A1-ub<br>A1-af<br>A1-a<br>A2<br>B<br>C<br>D<br>E<br>F<br>G | USD<br>AUD<br>AUD<br>AUD<br>AUD<br>AUD<br>AUD<br>AUD<br>AUD<br>AUD | 175,000,000<br>58,200,000<br>52,700,000<br>201,000,000<br>101,600,000<br>15,200,000<br>14,400,000<br>9,600,000<br>10,400,000<br>12,800,000 | Senior<br>Senior<br>Senior<br>Senior<br>Subordinated<br>Subordinated<br>Subordinated<br>Subordinated<br>Subordinated | Nonconforming RMBS | ААА<br>ААА<br>ААА<br>ААА<br>ААА           | Aaa<br>Aaa<br>Aaa<br>Aaa<br>Aaa<br>Aa2<br>A2<br>Baa2<br>Baa2<br>Ba2<br>B2 |                   |